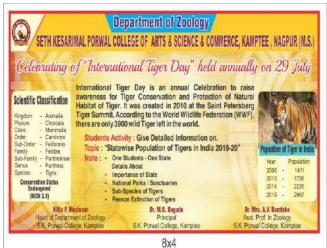

## **Environment and Sustainability**

| S. No. | Date of Program | Name of Program                                                                                   |
|--------|-----------------|---------------------------------------------------------------------------------------------------|
| 1      | 29.07.2020      | International Tiger Day Celebration                                                               |
| 2      | 24.09.2020      | Regional Webinar on Ecosystem Changes in the Current<br>Scenario of COVID-19                      |
| 3      | 23.02.2021      | Webinar on Microbial Food Safety Issues                                                           |
| 4      | 06.03.2021      | Awareness Workshop on Mercury as a Global Pollutant                                               |
| 5      | 25.04.2021      | Guest Lecture on Tissue Culture                                                                   |
| 6      | 05.06.2021      | Environment Day Celebration Program – Workshop and<br>Online Competition on Ecosystem Restoration |
| 7      | 19.07.2021      | Webinar on Biofertilizer                                                                          |
| 8      | 22.07.2021      | Webinar on Vermicomposting: An Effective Technology for Recycling Organic Wastes                  |
| 9      | 28.07.2021      | Webinar on Soil: Types, Sampling Methods and Properties                                           |
| 10     | 04.08.2021      | Webinar on Plant Nursery, Landscaping and its Management                                          |
| 11     | 10.08.2021      | Webinar on Air Pollution – Sources, Impact and Mitigation Measures                                |
| 12     | 16.11.2021      | Online Workshop on Disaster Management                                                            |