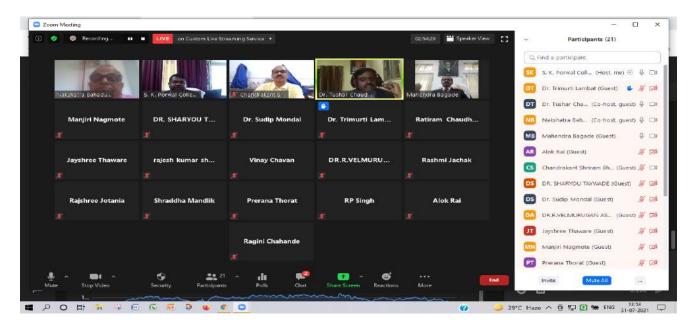

# **REPORT**

Research Promotion Cell, **Seth Kesarimal Porwal College** of Arts, Science and Commerce, Kamptee

**Department of Chemistry,** Taywade College, Mahadula-Koradi

JOINTLY ORGANISE NATIONAL LIVE WEBINAR ON

# WRITING & EVALUATION OF SCIENTIFIC RESEARCH ARTICLES

■ 31<sup>st</sup> July 2021 **○** 

You Tube

① 11:15 AM

Chief Guest

Hon'ble Dr. S. R. Thakare

Joint-Director, Higher Education, Nagpur Division, Nagpur

President Dr. M. B. Bagade Principal, S. K. Porwal College, Kamptee

## National Level Webinar held at S. K. Porwal College, Kamptee

The research Promotion Cell of Seth Kesarimal Porwal College of Arts, Science and Commerce, Kamptee and Department of Chemistry, Taywade College, Mahadula-Koradi have jointly organized National level Webinar on 'Writing & Evaluation of Scientific Research Articles' on 31st July 2021. The webinar received an overwhelming response from the different parts of India and overseas too. More than 1200 participants registered for the webinar out of which 41% were from scholars category, 32% Assistant Professors, 5% Associate Professors, 3% Professors, and 19 % PG students. Prof. S R Thakare, Hon'ble Joint-Director, Nagpur Division, Nagpur (MS) was the Chief Guest, and Prof. N.B. Singh from Sharda University, Greater Noida was a Keynote speaker for the webinar. Prof. N.B. Singh discussed various aspects of research and articles writing during his lecture to stimulate the research awareness among participants. Dr. R.G. Chaudhary, Convener of the webinar expressed his thoughts about the relevance of the webinar in present research circumstances. Dr. (Mrs) Sarayu Taywade, Principal, Taywade College, Mahadula-Koradi delivered the opening address. The president of the event Dr. M. B. Bagade, Principal, Seth Kesarimal Porwal College of Arts, Science and Commerce College Kamptee congratulated the keynote speaker for covering almost all the major aspects of writing research articles. Dr. Tushar Chaudhari and Dr. Sudip Mondal nicely conducted the webinar, whereas Dr. C. S. Bhaskar convener of the event proposed the formal vote of thanks. Dr. P.R. Dhongle, Dr. A. Rai, Dr. S. Meshram, Dr. M. Nagmote, Dr. D. Chafle, Dr. P. Thorat have also worked hard for making the webinar a grand success.