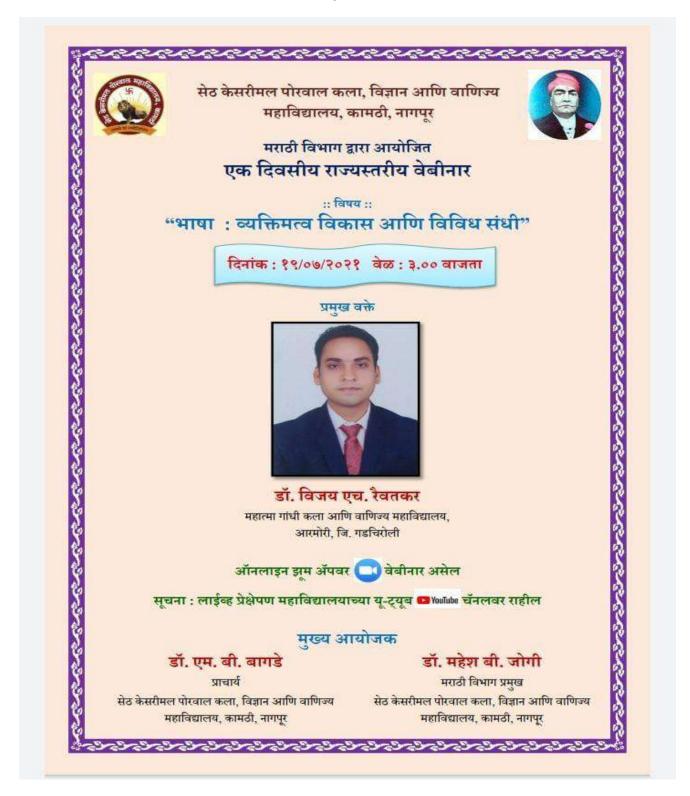

# Webinar on Language - Personality Development & Various Opportunities $19^{th}\; July\; 2021$

दिनांक 19 जुलै 2021 रोजी दुपारी तीन ते चार दरम्यान 'ट्यिक्तमत्व विकास आणि विविध संधी' या विषयावर शेठ केसरीवर पोरवाल महाविद्यालय कामठी येथील मराठी विभागाद्वारा एकदिवसीय राज्यस्तरीय लाईट्ह वेबिनारचे आयोजन करण्यात आले होते. ह्या वेबिनार मध्ये महाविद्यालयाचे प्राचार्य डॉ. एम. बी. बागडे यांनी उद्घाटन पर आपले मनोगत ट्यक्त करून कार्यक्रमाला शुभेच्छा दिल्या. या कार्यक्रमाचे प्रमुख वक्ते प्राध्यापक डॉ. विजय रैवतकर यांनी या विषयावर आपले विवेचन ट्यक्त करून मराठी भाषेच्या विद्यार्थ्यांना विविध ठिकाणी नोकरीच्या संधी कशा उपलब्ध आहे या विषयावर मोलाचे मार्गदर्शन करून विद्यार्थ्यांचा आत्मविश्वास या ठिकाणी वाढवण्याचे काम खऱ्या अर्थाने केले. या आधी मराठी विभागाचे मराठी विभाग प्रमुख डॉ. महेश जोगी यांनी प्रास्ताविक आणि सूत्रसंचालन केले, तर हिंदी विभागाचे विभाग प्रमुख डॉ. विकास कामडी यांनी कार्यक्रमाचे आभार प्रदर्शन केले. या कार्यक्रमाचा एकूण 275 विद्यार्थ्यांनी लाईट्ह लाभ घेतला.

Dr. Mahesh B. Jogi Head, Department of Marathi