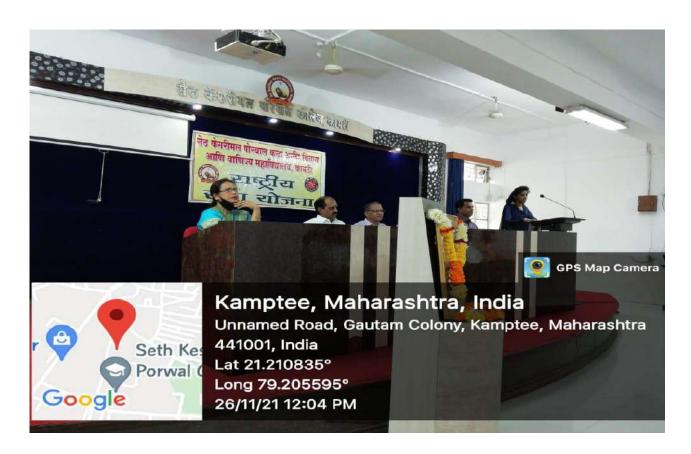

## **Human Values**

| S. No. | Date of Program            | Name of Program                                                         |
|--------|----------------------------|-------------------------------------------------------------------------|
| 1      | 21.06.2020                 | International Yoga Day Programme                                        |
| 2      | 05.08.2020                 | Guest Lecture on Sadat Hasan Manto Life and Work                        |
| 3      | 20.02.2021                 | Chhatrapati Shivaji Maharaj Jayanti Celebration Programme               |
| 4      | 08.03.2021                 | Birth Anniversary Celebration Programme of Sahir Ludhyanvi              |
| 5      | 25.05.2021                 | Blood Donation Camp                                                     |
| 6      | 21.06.2021                 | International Yoga Day Programme                                        |
| 7      | 10.07.2021                 | Blood Donation Camp                                                     |
| 8      | 06.08.2021                 | Webinar on Untouchability Prevention Movement                           |
| 9      | 11.08.2021 &<br>12.08.2021 | State Level Webinar on Entrepreneurship Development                     |
| 10     | 12.08.2021                 | Webinar on Skill Development & Self Employment                          |
| 11     | 20.08.2021                 | Piping Ceremony of NCC                                                  |
| 12     | 04.09.2021                 | Tree Plantation Drive                                                   |
| 13     | 06.09.2021                 | Tree Plantation Drive to celebrate Teachers' Day                        |
| 14     | 18.09.2021                 | Tree Plantation Drive                                                   |
| 15     | 11.10.2021                 | Rashtrasant Tukadoji Maharaj 53 <sup>rd</sup> Death Anniversary Program |
| 16     | 30.10.2021                 | National Unity Day Celebration Program                                  |
| 17     | 26.11.2021                 | Constitution Day Celebration Program                                    |
| 18     | 06.12.2021                 | Mahaparinirvan Day Program of Dr. Babasaheb Ambedkar                    |