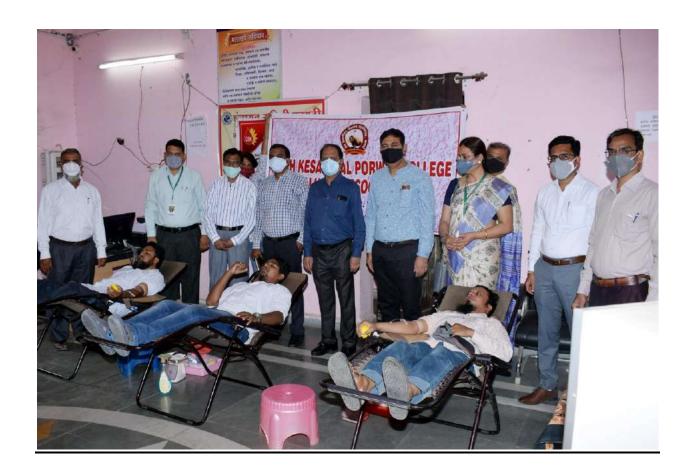

## **Human Values**

| S. No. | Date of Program            | Name of Program                                                         |
|--------|----------------------------|-------------------------------------------------------------------------|
| 1      | 21.06.2020                 | International Yoga Day Programme                                        |
| 2      | 05.08.2020                 | Guest Lecture on Sadat Hasan Manto Life and Work                        |
| 3      | 20.02.2021                 | Chhatrapati Shivaji Maharaj Jayanti Celebration Programme               |
| 4      | 08.03.2021                 | Birth Anniversary Celebration Programme of Sahir Ludhyanvi              |
| 5      | 25.05.2021                 | Blood Donation Camp                                                     |
| 6      | 21.06.2021                 | International Yoga Day Programme                                        |
| 7      | 10.07.2021                 | Blood Donation Camp                                                     |
| 8      | 06.08.2021                 | Webinar on Untouchability Prevention Movement                           |
| 9      | 11.08.2021 &<br>12.08.2021 | State Level Webinar on Entrepreneurship Development                     |
| 10     | 12.08.2021                 | Webinar on Skill Development & Self Employment                          |
| 11     | 20.08.2021                 | Piping Ceremony of NCC                                                  |
| 12     | 04.09.2021                 | Tree Plantation Drive                                                   |
| 13     | 06.09.2021                 | Tree Plantation Drive to celebrate Teachers' Day                        |
| 14     | 18.09.2021                 | Tree Plantation Drive                                                   |
| 15     | 11.10.2021                 | Rashtrasant Tukadoji Maharaj 53 <sup>rd</sup> Death Anniversary Program |
| 16     | 30.10.2021                 | National Unity Day Celebration Program                                  |
| 17     | 26.11.2021                 | Constitution Day Celebration Program                                    |
| 18     | 06.12.2021                 | Mahaparinirvan Day Program of Dr. Babasaheb Ambedkar                    |