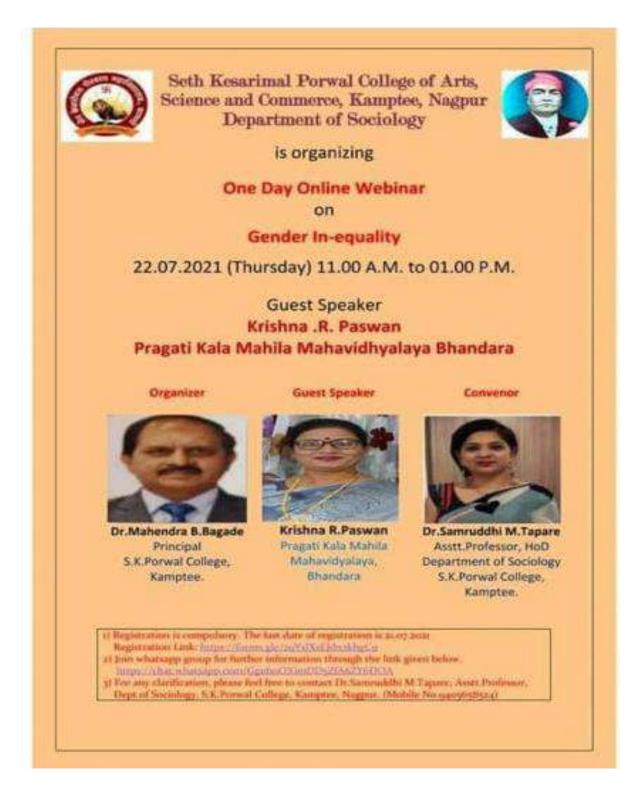

## Gender

| S. No. | Date of Program | Name of Program                                                     |
|--------|-----------------|---------------------------------------------------------------------|
| 1      | 08.09.2020      | National Webinar on Gender Sensitization                            |
| 2      | 08.03.2021      | Webinar on Women at Workplace: Phenomenon of Cyber Bulling          |
| 3      | 22.07.2021      | Webinar on Gender Inequality                                        |
| 4      | 29.07.2021      | Webinar on Women Self Employment – The Need of Contemporary Society |
| 5      | 07.08.2021      | Webinar on Women Liberation Movements                               |
| 6      | 29.09.2021      | Awareness Program for Women's Health                                |