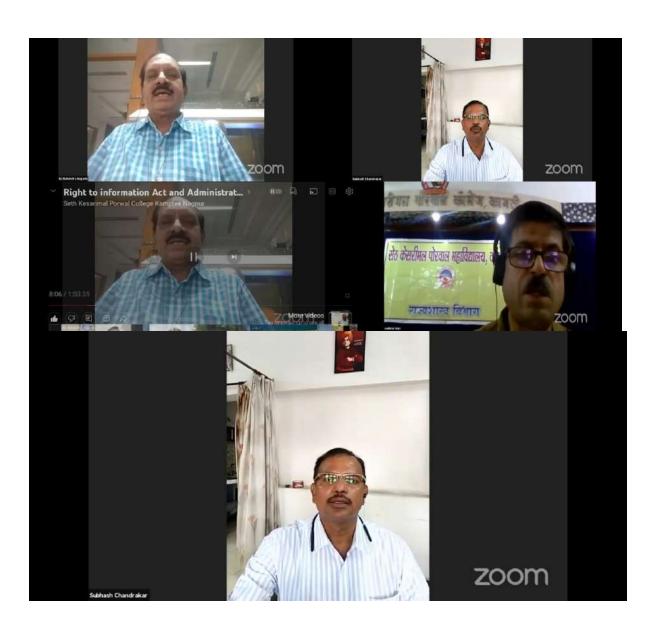

## **Department - Political Science**

Date and Time – 17 July 2021 at 3.00 pm to 4.15 pm Bio-Data of Key Note Speaker

- a) Name Dr.Subhash Chandrakar
- b) Designation Associate Prof.- Political Science

Durga College, Raipur, C.G

- C) Ph.D Awaeded under his Guidance -18 awarded & 03 Submitted
- d) Teaching Experience 24 Years (at UG & PG Level)
- e) Research Publication 35 papers published at National & International level Journals
- f) No. of Participants on Zoom 294
- g) YouTube Link- <a href="https://youtu.be/GLkNagkH7M4">https://youtu.be/GLkNagkH7M4</a>

## वेबिनार सम्बन्धी विवरण

सेठ केसरीमल पोरवाल महाविद्यालय के राजनीति विज्ञान विभाग द्वारा "सूचना का अधिकार अधिनियम एवम प्रशासनिक पारदर्शिता" इस विषय पर लाइव वेबिनार का आयोजन किया गया I इस सेमिनार में उदघाटक के रूप में महाविद्यालय के प्राचार्य डॉ.महेंद्र बागडे उपस्थित थे जबिक विषय विशेषज्ञ तथा मुख्य वक्ता के रूप में दुर्गा महाविद्यालय, रायपुर के IQAC समन्वयक व राजनीति विज्ञान विभाग के सहयोगी प्राध्यापक डॉ. सुभाष चंद्राकर जी उपस्थित थे I

## Certificate

This is to certify that **Dr.SubashChandrakar**, Associate Professor, Department of political science, Durga Mahavidylata, Raipur C.G. has delivered key note address on the topic "Right to information Act & Administrative transparency" in the webinar organised by our college on 17<sup>th</sup> July 2021.