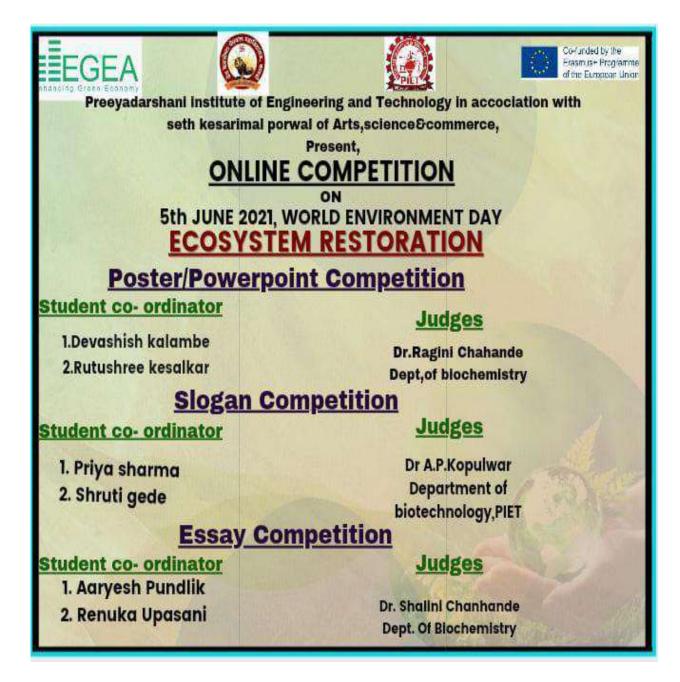

## **Environment and Sustainability**

| S. No. | Date of Program | Name of Program                                                                                   |
|--------|-----------------|---------------------------------------------------------------------------------------------------|
| 1      | 29.07.2020      | International Tiger Day Celebration                                                               |
| 2      | 24.09.2020      | Regional Webinar on Ecosystem Changes in the Current<br>Scenario of COVID-19                      |
| 3      | 23.02.2021      | Webinar on Microbial Food Safety Issues                                                           |
| 4      | 06.03.2021      | Awareness Workshop on Mercury as a Global Pollutant                                               |
| 5      | 25.04.2021      | Guest Lecture on Tissue Culture                                                                   |
| 6      | 05.06.2021      | Environment Day Celebration Program – Workshop and<br>Online Competition on Ecosystem Restoration |
| 7      | 19.07.2021      | Webinar on Biofertilizer                                                                          |
| 8      | 22.07.2021      | Webinar on Vermicomposting: An Effective Technology for Recycling Organic Wastes                  |
| 9      | 28.07.2021      | Webinar on Soil: Types, Sampling Methods and Properties                                           |
| 10     | 04.08.2021      | Webinar on Plant Nursery, Landscaping and its Management                                          |
| 11     | 10.08.2021      | Webinar on Air Pollution – Sources, Impact and Mitigation Measures                                |
| 12     | 16.11.2021      | Online Workshop on Disaster Management                                                            |