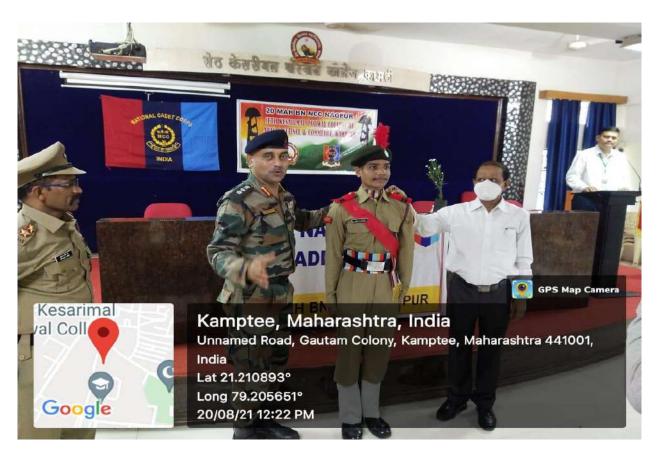

## **Human Values**

| S. No. | Date of Program            | Name of Program                                                         |
|--------|----------------------------|-------------------------------------------------------------------------|
| 1      | 21.06.2020                 | International Yoga Day Programme                                        |
| 2      | 05.08.2020                 | Guest Lecture on Sadat Hasan Manto Life and Work                        |
| 3      | 20.02.2021                 | Chhatrapati Shivaji Maharaj Jayanti Celebration Programme               |
| 4      | 08.03.2021                 | Birth Anniversary Celebration Programme of Sahir Ludhyanvi              |
| 5      | 25.05.2021                 | Blood Donation Camp                                                     |
| 6      | 21.06.2021                 | International Yoga Day Programme                                        |
| 7      | 10.07.2021                 | Blood Donation Camp                                                     |
| 8      | 06.08.2021                 | Webinar on Untouchability Prevention Movement                           |
| 9      | 11.08.2021 &<br>12.08.2021 | State Level Webinar on Entrepreneurship Development                     |
| 10     | 12.08.2021                 | Webinar on Skill Development & Self Employment                          |
| 11     | 20.08.2021                 | Piping Ceremony of NCC                                                  |
| 12     | 04.09.2021                 | Tree Plantation Drive                                                   |
| 13     | 06.09.2021                 | Tree Plantation Drive to celebrate Teachers' Day                        |
| 14     | 18.09.2021                 | Tree Plantation Drive                                                   |
| 15     | 11.10.2021                 | Rashtrasant Tukadoji Maharaj 53 <sup>rd</sup> Death Anniversary Program |
| 16     | 30.10.2021                 | National Unity Day Celebration Program                                  |
| 17     | 26.11.2021                 | Constitution Day Celebration Program                                    |
| 18     | 06.12.2021                 | Mahaparinirvan Day Program of Dr. Babasaheb Ambedkar                    |