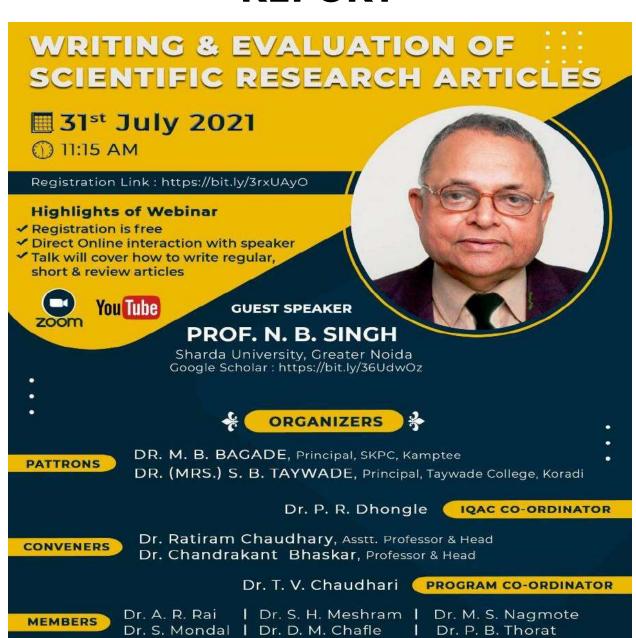

Dr. Ghizala Hashmi

Department of Chemistry, Taywade College, Mahadula-Koradi

JOINTLY ORGANISE NATIONAL LIVE WEBINAR ON

WRITING & EVALUATION OF SCIENTIFIC RESEARCH ARTICLES

# **REPORT**

Research Promotion Cell, **Seth Kesarimal Porwal College** of Arts, Science and Commerce, Kamptee

**Department of Chemistry,** Taywade College, Mahadula-Koradi

JOINTLY ORGANISE NATIONAL LIVE WEBINAR ON

# WRITING & EVALUATION OF SCIENTIFIC RESEARCH ARTICLES

■ 31<sup>st</sup> July 2021 **○** 

You Tube

① 11:15 AM

Chief Guest

Hon'ble Dr. S. R. Thakare

Joint-Director, Higher Education, Nagpur Division, Nagpur

President Dr. M. B. Bagade Principal, S. K. Porwal College, Kamptee

Key Note Speaker Prof. N. B. Singh

Patron Dr. (Mrs.) S. B. Taywade

Convener Dr. R. G. Chaudhary

Convener Dr. Chandrkant Bhaskar Professor & Head, Taywade College

IOAC Co-ordinator Dr. P. R. Dhongle Asstt. Professor & Head, SKPC Kamptee

Program Co-ordinator Dr. T. V. Chaudhari Asstt. Professor, SKPC Kamptee

#### **MEMBERS**

Dr. A. R. Rai Dr. D. M. Chafle Dr. P. B. Thorat Dr. S. Mondal Dr. S. H. Meshram Dr. M. S. Nagmote

#### 31st July 2021

- ✓ 11.15 AM to 11.25 AM: Inauguration Program
- ✓ 11.25 AM to 11.30 AM: Introductory Remark
  Dr. Ratiram Chaudhary, Asstt. Professor & Head, SKPC Kamptee
- ✓ 11.30 AM to 11.35 AM : Patron Speech Dr. Sharayu Taywade, Principal, Taywade College, Koradi
- ✓ 11.35 AM to 11.45 AM: Chief Guest Speech Hon'ble Dr. S.R. Thakare, Joint-Director, Higher Education, Nagpur Division
- ✓ 11.45 AM to 1.15 PM: Key Note Speech Prof. N. B. Singh, Sharda University, Greater Noida
- ✓ 1.15 PM to 1.20 PM: Presidential Speech Dr. M.B. Bagade, Principal, SKPC Kamptee
- ✓ 1.20 PM to 1.25 PM: Vote Of Thanks
  Dr. Chandrkant Bhaskar, Professor & Head, Taywade College, Koradi