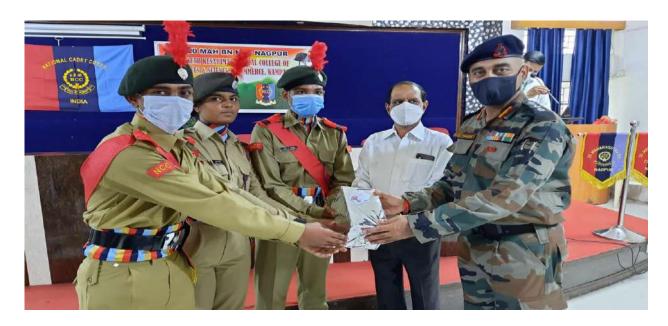

## **Human Values**

| S. No. | Date of Program            | Name of Program                                                         |
|--------|----------------------------|-------------------------------------------------------------------------|
| 1      | 21.06.2020                 | International Yoga Day Programme                                        |
| 2      | 05.08.2020                 | Guest Lecture on Sadat Hasan Manto Life and Work                        |
| 3      | 20.02.2021                 | Chhatrapati Shivaji Maharaj Jayanti Celebration Programme               |
| 4      | 08.03.2021                 | Birth Anniversary Celebration Programme of Sahir Ludhyanvi              |
| 5      | 25.05.2021                 | Blood Donation Camp                                                     |
| 6      | 21.06.2021                 | International Yoga Day Programme                                        |
| 7      | 10.07.2021                 | Blood Donation Camp                                                     |
| 8      | 06.08.2021                 | Webinar on Untouchability Prevention Movement                           |
| 9      | 11.08.2021 &<br>12.08.2021 | State Level Webinar on Entrepreneurship Development                     |
| 10     | 12.08.2021                 | Webinar on Skill Development & Self Employment                          |
| 11     | 20.08.2021                 | Piping Ceremony of NCC                                                  |
| 12     | 04.09.2021                 | Tree Plantation Drive                                                   |
| 13     | 06.09.2021                 | Tree Plantation Drive to celebrate Teachers' Day                        |
| 14     | 18.09.2021                 | Tree Plantation Drive                                                   |
| 15     | 11.10.2021                 | Rashtrasant Tukadoji Maharaj 53 <sup>rd</sup> Death Anniversary Program |
| 16     | 30.10.2021                 | National Unity Day Celebration Program                                  |
| 17     | 26.11.2021                 | Constitution Day Celebration Program                                    |
| 18     | 06.12.2021                 | Mahaparinirvan Day Program of Dr. Babasaheb Ambedkar                    |