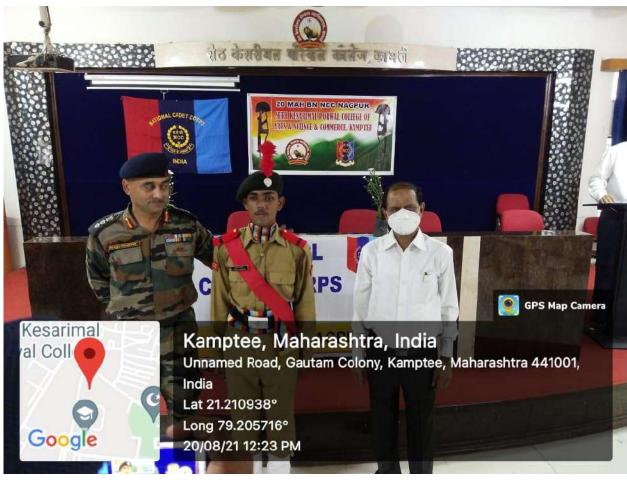

## **Human Values**

| S. No. | Date of Program            | Name of Program                                                         |
|--------|----------------------------|-------------------------------------------------------------------------|
| 1      | 21.06.2020                 | International Yoga Day Programme                                        |
| 2      | 05.08.2020                 | Guest Lecture on Sadat Hasan Manto Life and Work                        |
| 3      | 20.02.2021                 | Chhatrapati Shivaji Maharaj Jayanti Celebration Programme               |
| 4      | 08.03.2021                 | Birth Anniversary Celebration Programme of Sahir Ludhyanvi              |
| 5      | 25.05.2021                 | Blood Donation Camp                                                     |
| 6      | 21.06.2021                 | International Yoga Day Programme                                        |
| 7      | 10.07.2021                 | Blood Donation Camp                                                     |
| 8      | 06.08.2021                 | Webinar on Untouchability Prevention Movement                           |
| 9      | 11.08.2021 &<br>12.08.2021 | State Level Webinar on Entrepreneurship Development                     |
| 10     | 12.08.2021                 | Webinar on Skill Development & Self Employment                          |
| 11     | 20.08.2021                 | Piping Ceremony of NCC                                                  |
| 12     | 04.09.2021                 | Tree Plantation Drive                                                   |
| 13     | 06.09.2021                 | Tree Plantation Drive to celebrate Teachers' Day                        |
| 14     | 18.09.2021                 | Tree Plantation Drive                                                   |
| 15     | 11.10.2021                 | Rashtrasant Tukadoji Maharaj 53 <sup>rd</sup> Death Anniversary Program |
| 16     | 30.10.2021                 | National Unity Day Celebration Program                                  |
| 17     | 26.11.2021                 | Constitution Day Celebration Program                                    |
| 18     | 06.12.2021                 | Mahaparinirvan Day Program of Dr. Babasaheb Ambedkar                    |