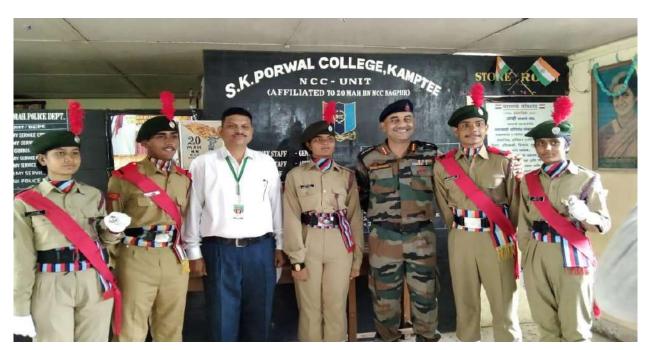

## **Human Values**

| S. No. | Date of Program            | Name of Program                                                         |
|--------|----------------------------|-------------------------------------------------------------------------|
| 1      | 21.06.2020                 | International Yoga Day Programme                                        |
| 2      | 05.08.2020                 | Guest Lecture on Sadat Hasan Manto Life and Work                        |
| 3      | 20.02.2021                 | Chhatrapati Shivaji Maharaj Jayanti Celebration Programme               |
| 4      | 08.03.2021                 | Birth Anniversary Celebration Programme of Sahir Ludhyanvi              |
| 5      | 25.05.2021                 | Blood Donation Camp                                                     |
| 6      | 21.06.2021                 | International Yoga Day Programme                                        |
| 7      | 10.07.2021                 | Blood Donation Camp                                                     |
| 8      | 06.08.2021                 | Webinar on Untouchability Prevention Movement                           |
| 9      | 11.08.2021 &<br>12.08.2021 | State Level Webinar on Entrepreneurship Development                     |
| 10     | 12.08.2021                 | Webinar on Skill Development & Self Employment                          |
| 11     | 20.08.2021                 | Piping Ceremony of NCC                                                  |
| 12     | 04.09.2021                 | Tree Plantation Drive                                                   |
| 13     | 06.09.2021                 | Tree Plantation Drive to celebrate Teachers' Day                        |
| 14     | 18.09.2021                 | Tree Plantation Drive                                                   |
| 15     | 11.10.2021                 | Rashtrasant Tukadoji Maharaj 53 <sup>rd</sup> Death Anniversary Program |
| 16     | 30.10.2021                 | National Unity Day Celebration Program                                  |
| 17     | 26.11.2021                 | Constitution Day Celebration Program                                    |
| 18     | 06.12.2021                 | Mahaparinirvan Day Program of Dr. Babasaheb Ambedkar                    |