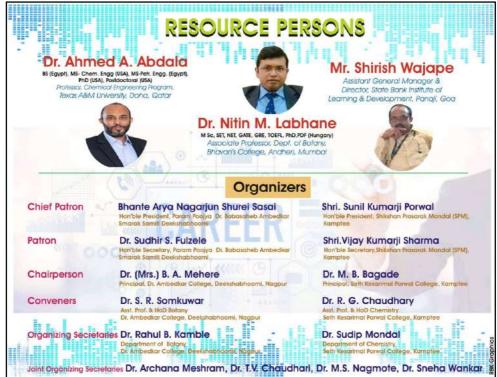

M.Sc. First Year<br>(Semester 1/Semester 2   |
| 289 | Mayuri Sunil Deogirikar  | 9284459413 | mayurideogirikar2@email.c<br>om   | Kamla neherumahavidyalay                                                      | B.Sc. Third Year<br>(Semester 5/Semester 6   |
| 290 | Komal Rajendra Jagtap    | 7666858476 | komaljagtap289@gmail.co<br>m      | Kamla Nehru Mahavidyalaya                                                     | B.Sc. Third Year<br>(Semester 5/Semester 6   |
| 291 | Pallavi gedam            | 8317249146 | gedampallavi09192@gmail.<br>com   | Kamla nehrumahavidyalay                                                       | M.Sc. First Year<br>(Semester 1/Semester 2   |



# Department of Chemistry of Seth Kesarimal Porwal College of Arts, Science and Commerce, Kamptee



# **REPORT**













National Level Students Webinar on Career Prospects (NLSWCP-2021)

Date: 21/08/2021 at 11:45 am onwards.

Dept. of Botany, DR. AMBEDKAR COLLEGE, DEEKSHABHOOMI, NAGPUR

In association with

Dept. of Chemistry, Seth Kesarimal Porwal College, Kamptee

(Venue.: Zoom Meet & YouTube Live Streaming)

#### WEBINAR AGENDA

| 11.45 AM - 12.00 noon | Joining of Participants                                                                                                                |
|-----------------------|----------------------------------------------------------------------------------------------------------------------------------------|
| 12.05 PM – 12.10 PM   | Welcome Address