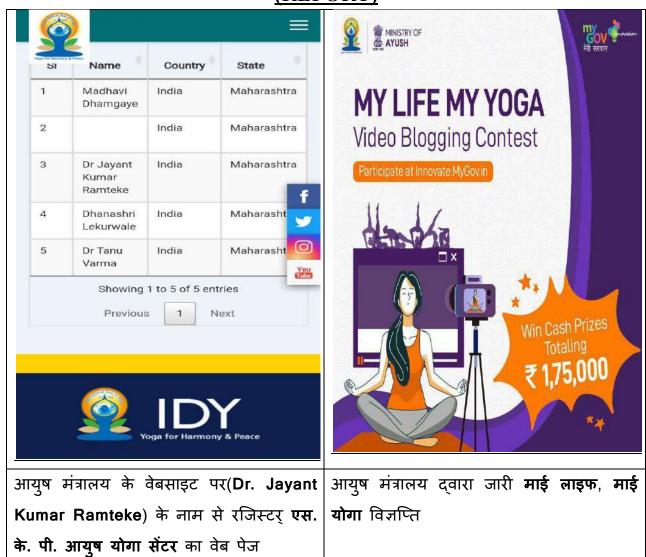

ो दत्तक लेकर उनका विकास करने की अपील किया। मुख्य वक्ता डॉ. शालिनी चहांदे ने अपने वक्तव्य में कहा कि खियों को अपने शरीर व मन की फिक्र करना अत्यंत आवश्यक है। घोरपड़ ग्राम दत्तक समिति के समन्वयक डॉ. जितेन्द्र तागडे ने ग्राम दत्तक योजना का महत्व तथा भोजनाओं के बारे में विस्तार से बताया। कार्यक्रम में कुल 40 महिला व 20 विधार्थी तथा ग्रामवासी भी उपस्थित थे। कार्यक्रम के सफलतार्थ कॉलेज के प्रोफेसर डॉ. विकास कामडी. डॉ. निशिता अंबादे, डॉ. राजेश पराते, एवं राष्ट्रीय सेवा योजना की स्वयंसेविकाएं कु. पूजा सिंग, आचल बांगर, तनु रोठे, अपेक्षा सावतकर, करीना ठाकर व किरण बोबडे ने अपना विशेष योगदान देकर सहकार्य किया। कार्यक्रम का संचालन डॉ. महेश जोगी एवं आभार प्रदर्शन कगाल कह द्वारा व्यक्त किया गया।





Women's Health

# Programs on Human Values

# INTERNATIONAL YOGA DAY CELEBRATION 21st June 2020 (REPORT)



कोरोना के प्रदूभाव के मद्देनजर इस वर्ष पोरवाल महाविध्यालय प्रशाशन ने इसे सरकार की दिशानिदेशों (इस बार अपने-अपने घर में करें योग) को ध्यान मे रखते हुये ऑनलाइन पोर्टल पर आयोगित करने का निर्णय लिया था। इसबार इस उत्सव को एस. के. पी. आयुष योगा सेंटर जो की आयुष मंत्रालय मे रजिस्टर्ड है के टेलीग्राम चेनल जिसकी लिंक https://t.me/joinchat/UxYanY38LZfKO6VY

पर इस सरकारी विज्ञिष्ति/नोटिस के मधायम से आयोजित किया जो इस प्रकार थी 21 जून को अंतरराष्ट्रीय योग दिवस है. इसे देखते हुए भारत सरकार द्वारा संचालित आयुष मंत्रालय ने एक इंटरनेशनल वीडियो ब्लॉग कॉम्पिटीशन शुरू किया है. इसका नाम माई लाइफ, माई योगा (My Life, My Yoga) है.इस प्रतियोगिता के बारे में प्रधानमंत्री नरेन्द्र मोदी ने रविवार को मन की बात रेडियो कार्यक्रम के जिरए जानकारी दी.



माई लाइफ, माई योगा प्रतियोगिता मे भाग लेते प्रतिभागियो की ऑनलाइन त