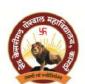

## National Level Webinar held at S. K. Porwal College, Kamptee

The research Promotion Cell of Seth Kesarimal Porwal College of Arts, Science and Commerce, Kamptee and Department of Chemistry, Taywade College, Mahadula-Koradi have jointly organized National level Webinar on 'Writing & Evaluation of Scientific Research Articles' on 31st July 2021. The webinar received an overwhelming response from the different parts of India and overseas too. More than 1200 participants registered for the webinar out of which 41% were from scholars category, 32% Assistant Professors, 5% Associate Professors, 3% Professors, and 19 % PG students. Prof. S R Thakare, Hon'ble Joint-Director, Nagpur Division, Nagpur (MS) was the Chief Guest, and Prof. N.B. Singh from Sharda University, Greater Noida was a Keynote speaker for the webinar. Prof. N.B. Singh discussed various aspects of research and articles writing during his lecture to stimulate the research awareness among participants. Dr. R.G. Chaudhary, Convener of the webinar expressed his thoughts about the relevance of the webinar in present research circumstances. Dr. (Mrs) Sarayu Taywade, Principal, Taywade College, Mahadula-Koradi delivered the opening address. The president of the event Dr. M. B. Bagade, Principal, Seth Kesarimal Porwal College of Arts, Science and Commerce College Kamptee congratulated the keynote speaker for covering almost all the major aspects of writing research articles. Dr. Tushar Chaudhari and Dr. Sudip Mondal nicely conducted the webinar, whereas Dr. C. S. Bhaskar convener of the event proposed the formal vote of thanks. Dr. P.R. Dhongle, Dr. A. Rai, Dr. S. Meshram, Dr. M. Nagmote, Dr. D. Chafle, Dr. P. Thorat have also worked hard for making the webinar a grand success.

#### About **Prof. N. B. Singh,** Sharda University, Greater Noida

Former Head Chemistry Department and Former Dean Faculty of Science, DDU Gorakhpur University, Gorakhpur is presently working as Emeritus Professor in School of Basic Sciences and Research, Sharda University, Greater Noida, UP

Prof. Singh was Post Doctoral Fellow at Free University of Brussels, Belgium during 1973-1974, and received the most prestigious Alexander Von Humboldt Fellowship (Germany) in 1977, and worked at different Universities in Germany. His research areas of interest Solid State Chemistry, Materials science, Cement Chemistry, Thermodynamics & Water Purification.

Prof. Singh has published more than 300 research articles including regular and review, authored 08 books, and written 25 Book Chapters in edited books published by Elsevier/Springer. He is reviewers of more than 50 journals. He has supervised 41 Ph.D. students. He is a member of different academic bodies.