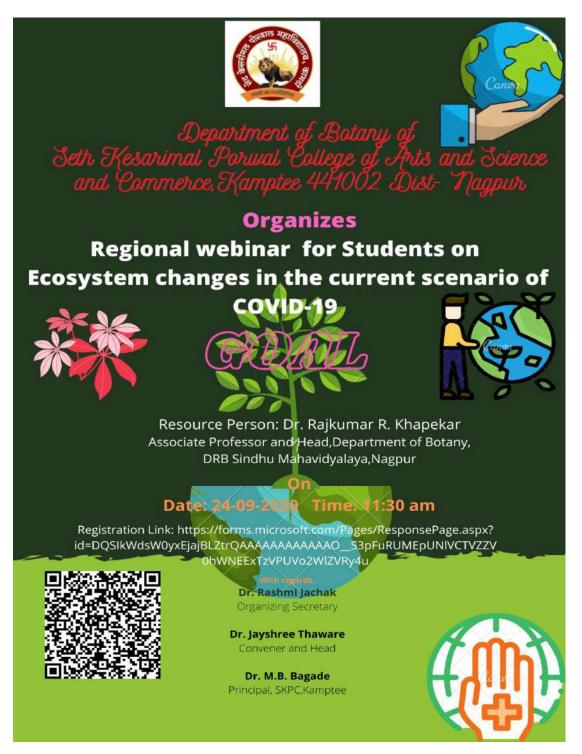

## **Environment and Sustainability**

| S. No. | Date of Program | Name of Program                                                                                   |
|--------|-----------------|---------------------------------------------------------------------------------------------------|
| 1      | 29.07.2020      | International Tiger Day Celebration                                                               |
| 2      | 24.09.2020      | Regional Webinar on Ecosystem Changes in the Current<br>Scenario of COVID-19                      |
| 3      | 23.02.2021      | Webinar on Microbial Food Safety Issues                                                           |
| 4      | 06.03.2021      | Awareness Workshop on Mercury as a Global Pollutant                                               |
| 5      | 25.04.2021      | Guest Lecture on Tissue Culture                                                                   |
| 6      | 05.06.2021      | Environment Day Celebration Program – Workshop and<br>Online Competition on Ecosystem Restoration |
| 7      | 19.07.2021      | Webinar on Biofertilizer                                                                          |
| 8      | 22.07.2021      | Webinar on Vermicomposting: An Effective Technology for Recycling Organic Wastes                  |
| 9      | 28.07.2021      | Webinar on Soil: Types, Sampling Methods and Properties                                           |
| 10     | 04.08.2021      | Webinar on Plant Nursery, Landscaping and its Management                                          |
| 11     | 10.08.2021      | Webinar on Air Pollution – Sources, Impact and Mitigation Measures                                |
| 12     | 16.11.2021      | Online Workshop on Disaster Management                                                            |