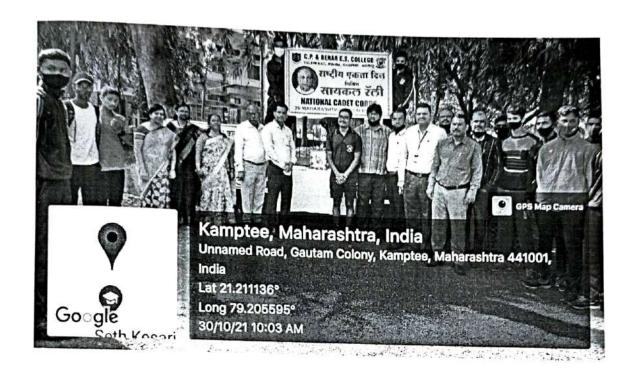

## **Human Values**

| S. No. | Date of Program            | Name of Program                                                         |
|--------|----------------------------|-------------------------------------------------------------------------|
| 1      | 21.06.2020                 | International Yoga Day Programme                                        |
| 2      | 05.08.2020                 | Guest Lecture on Sadat Hasan Manto Life and Work                        |
| 3      | 20.02.2021                 | Chhatrapati Shivaji Maharaj Jayanti Celebration Programme               |
| 4      | 08.03.2021                 | Birth Anniversary Celebration Programme of Sahir Ludhyanvi              |
| 5      | 25.05.2021                 | Blood Donation Camp                                                     |
| 6      | 21.06.2021                 | International Yoga Day Programme                                        |
| 7      | 10.07.2021                 | Blood Donation Camp                                                     |
| 8      | 06.08.2021                 | Webinar on Untouchability Prevention Movement                           |
| 9      | 11.08.2021 &<br>12.08.2021 | State Level Webinar on Entrepreneurship Development                     |
| 10     | 12.08.2021                 | Webinar on Skill Development & Self Employment                          |
| 11     | 20.08.2021                 | Piping Ceremony of NCC                                                  |
| 12     | 04.09.2021                 | Tree Plantation Drive                                                   |
| 13     | 06.09.2021                 | Tree Plantation Drive to celebrate Teachers' Day                        |
| 14     | 18.09.2021                 | Tree Plantation Drive                                                   |
| 15     | 11.10.2021                 | Rashtrasant Tukadoji Maharaj 53 <sup>rd</sup> Death Anniversary Program |
| 16     | 30.10.2021                 | National Unity Day Celebration Program                                  |
| 17     | 26.11.2021                 | Constitution Day Celebration Program                                    |
| 18     | 06.12.2021                 | Mahaparinirvan Day Program of Dr. Babasaheb Ambedkar                    |