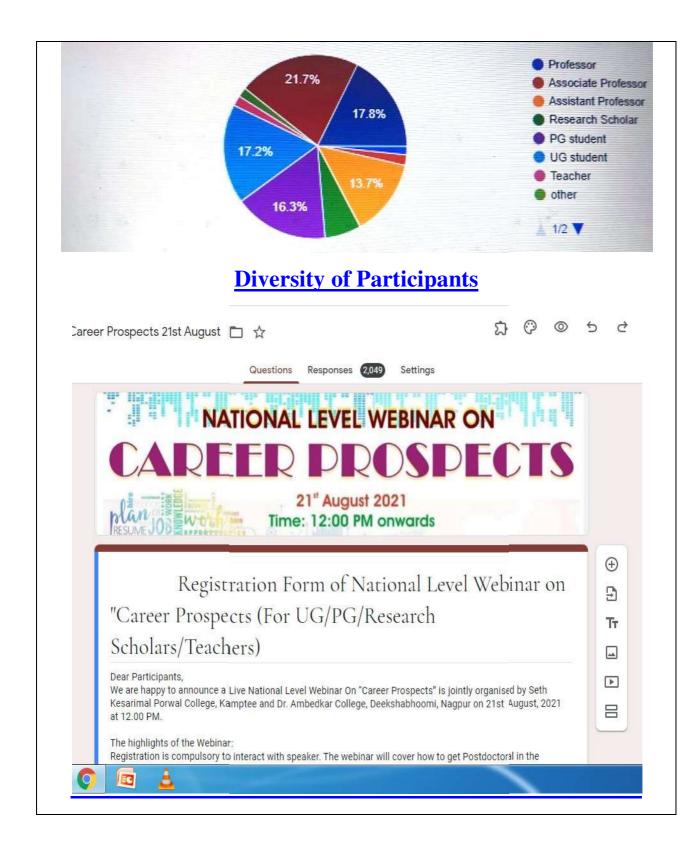

## National Level Webinar held at S. K. Porwal College, Kamptee

The research Promotion Cell of Seth Kesarimal Porwal College of Arts, Science and Commerce, Kamptee and Department of Chemistry, Taywade College, Mahadula-Koradi have jointly organized National level Webinar on 'Writing & Evaluation of Scientific Research Articles' on 31st July 2021. The webinar received an overwhelming response from the different parts of India and overseas too. More than 1200 participants registered for the webinar out of which 41% were from scholars category, 32% Assistant Professors, 5% Associate Professors, 3% Professors, and 19 % PG students. Prof. S R Thakare, Hon'ble Joint-Director, Nagpur Division, Nagpur (MS) was the Chief Guest, and Prof. N.B. Singh from Sharda University, Greater Noida was a Keynote speaker for the webinar. Prof. N.B. Singh discussed various aspects of research and articles writing during his lecture to stimulate the research awareness among participants. Dr. R.G. Chaudhary, Convener of the webinar expressed his thoughts about the relevance of the webinar in present research circumstances. Dr. (Mrs) Sarayu Taywade, Principal, Taywade College, Mahadula-Koradi delivered the opening address. The president of the event Dr. M. B. Bagade, Principal, Seth Kesarimal Porwal College of Arts, Science and Commerce College Kamptee congratulated the keynote speaker for covering almost all the major aspects of writing research articles. Dr. Tushar Chaudhari and Dr. Sudip Mondal nicely conducted the webinar, whereas Dr. C. S. Bhaskar convener of the event proposed the formal vote of thanks. Dr. P.R. Dhongle, Dr. A. Rai, Dr. S. Meshram, Dr. M. Nagmote, Dr. D. Chafle, Dr. P. Thorat have also worked hard for making the webinar a grand success.