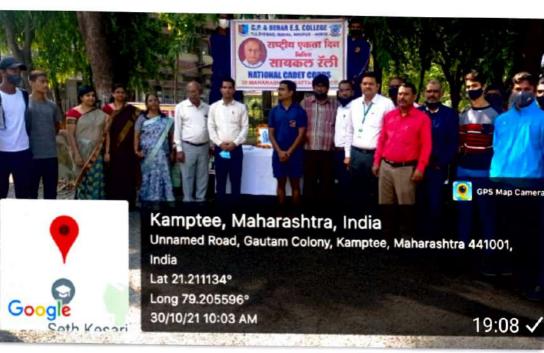

## **Human Values**

| S. No. | Date of Program            | Name of Program                                                         |
|--------|----------------------------|-------------------------------------------------------------------------|
| 1      | 21.06.2020                 | International Yoga Day Programme                                        |
| 2      | 05.08.2020                 | Guest Lecture on Sadat Hasan Manto Life and Work                        |
| 3      | 20.02.2021                 | Chhatrapati Shivaji Maharaj Jayanti Celebration Programme               |
| 4      | 08.03.2021                 | Birth Anniversary Celebration Programme of Sahir Ludhyanvi              |
| 5      | 25.05.2021                 | Blood Donation Camp                                                     |
| 6      | 21.06.2021                 | International Yoga Day Programme                                        |
| 7      | 10.07.2021                 | Blood Donation Camp                                                     |
| 8      | 06.08.2021                 | Webinar on Untouchability Prevention Movement                           |
| 9      | 11.08.2021 &<br>12.08.2021 | State Level Webinar on Entrepreneurship Development                     |
| 10     | 12.08.2021                 | Webinar on Skill Development & Self Employment                          |
| 11     | 20.08.2021                 | Piping Ceremony of NCC                                                  |
| 12     | 04.09.2021                 | Tree Plantation Drive                                                   |
| 13     | 06.09.2021                 | Tree Plantation Drive to celebrate Teachers' Day                        |
| 14     | 18.09.2021                 | Tree Plantation Drive                                                   |
| 15     | 11.10.2021                 | Rashtrasant Tukadoji Maharaj 53 <sup>rd</sup> Death Anniversary Program |
| 16     | 30.10.2021                 | National Unity Day Celebration Program                                  |
| 17     | 26.11.2021                 | Constitution Day Celebration Program                                    |
| 18     | 06.12.2021                 | Mahaparinirvan Day Program of Dr. Babasaheb Ambedkar                    |