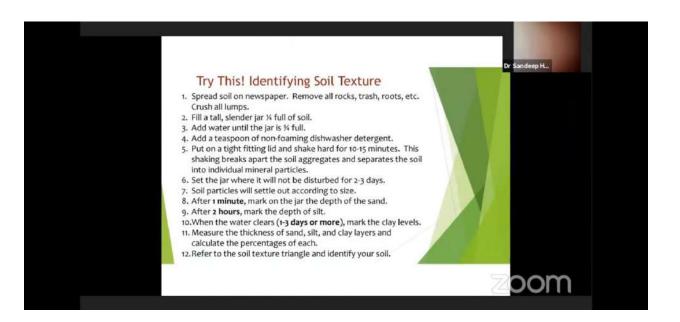

Dr. Jayshree Thaware.

The program was streamed live on YouTube channel of the college. Total 109 participants were registered by filling Google form and attended. The participants were registered from the various colleges of the Nagpur region such as Shr. Shivaji science college, J. N. Wadi college, D. R. B. Sindhu Mahavidyalaya, S. F. S college, Nagpur. Feedback responses were registered and above 90% participants were satisfied with this webinar. The participants, delegates and students gained scientific knowledge and got benefitted webinar. The topic covered all the points which are included in their syllabus like process of pedogenesis, soil profile, physical and chemical properties of soil, sampling methods and patterns etc. The students are greatly benefitted by the webinar.















YouTube link

https://youtu.be/8zOAu5Rv4kA

Total 231 views recorded on YouTube.

#### **Department of Botany**

### Report on webinar

**Topic- Plant Nursery, Landscaping and its Management** 

## S.K.PORWAL COLLEGE OF ARTS AND SCIENCE AND COMMERCE, KAMPTEE

An educational talk about Botany and Gardening
Department of Botany

organizes

LIVE WEBINAR for UNDERGRADUATE STUDENTS



Link to join WhatsApp group -https://chat.whatsapp.com/lRstl0qMVHiDmFvDeBL5nZ

Registration form linkhttps://forms.gle/9rpXKV9Tmbz9RZAN9

Topic- Plant Nursery, landscaping and its Management on August 4th, 2021 at 11.00am



Resource Person

Dr. Ashwajeet Fulzele

Associate Professor and Head

Department of Botany, M.Mohota Science College, Nagpur

**Dr. M.B.** Bagade Principal

Organizers **Dr. Jayshree T