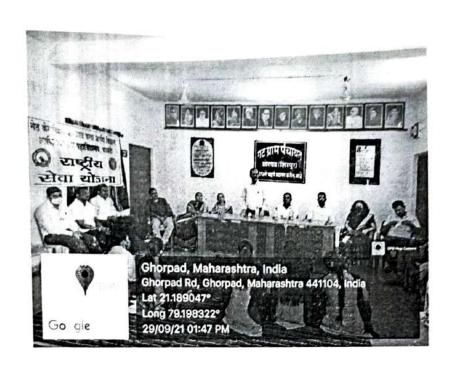

## Gender

| S. No. | Date of Program | Name of Program                                                     |
|--------|-----------------|---------------------------------------------------------------------|
| 1      | 08.09.2020      | National Webinar on Gender Sensitization                            |
| 2      | 08.03.2021      | Webinar on Women at Workplace: Phenomenon of Cyber Bulling          |
| 3      | 22.07.2021      | Webinar on Gender Inequality                                        |
| 4      | 29.07.2021      | Webinar on Women Self Employment – The Need of Contemporary Society |
| 5      | 07.08.2021      | Webinar on Women Liberation Movements                               |
| 6      | 29.09.2021      | Awareness Program for Women's Health                                |