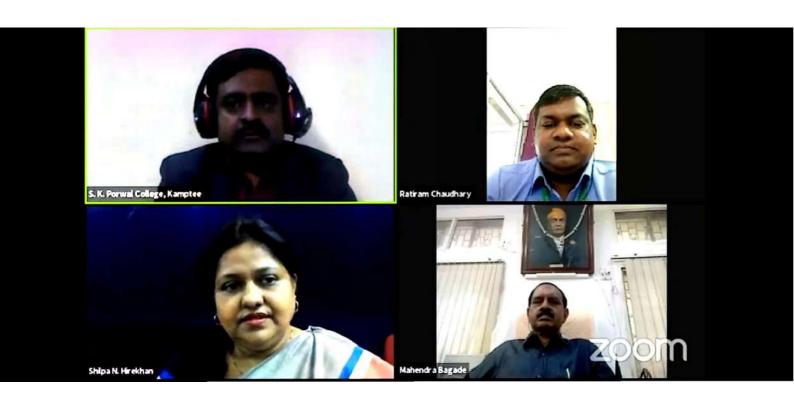

## वेबिनार सम्बन्धी विवरण

सेठ केसरीमल पोरवाल महाविद्यालय के राजनीति विज्ञान विभाग द्वारा "सूचना का अधिकार अधिनियम एवम प्रशासनिक पारदर्शिता" इस विषय पर लाइव वेबिनार का आयोजन किया गया I इस सेमिनार में उदघाटक के रूप में महाविद्यालय के प्राचार्य डॉ.महेंद्र बागडे उपस्थित थे जबिक विषय विशेषज्ञ तथा मुख्य वक्ता के रूप में दुर्गा महाविद्यालय, रायपुर के IQAC समन्वयक व राजनीति विज्ञान विभाग के सहयोगी प्राध्यापक डॉ. सुभाष चंद्राकर जी उपस्थित थे I

सर्वप्रथम महाविद्यालय के प्राचार्य महोदय द्वारा इस वेबिनार के आयोजन व विषय चयन हेतु विभागीय प्राध्यापको को बधाई दी गई तथा यह आशा व्यक्त की गई कि इस उद्बबोधन से विद्यार्थियों की शैक्षणिक गुणवत्ता में अवश्य ही वृद्धि होगी I इसके पश्चात इस वेबिनार के संयोजक डॉ. संजीव शिरपुरकर द्वारा वेबिनार आयोजन के उद्देश्यों पर प्रकाश डालते हुये वेबिनार के मुख्य वक्ता का संक्षिप्त परिचय प्रस्तुत किया गया तथा सूचना के अधिकार सम्बन्धी पृष्ठभूमि की जानकारी प्रदान की गई I

वेबिनार के मुख्य वक्ता व स्त्रोत पुरुष डॉ.सुभाष चंद्राकर ने अपने विस्तृत उद्बबोधन में सूचना के अधिकार की ऐतिहासिक पृष्ठभूमि, इसके उद्देश्यों ,लाभों,सकारात्मक व नकारात्मक पहलुओं का उदाहरण के माध्यम सजीव चित्रण प्रस्तुत किया गया I आपने भारत में इस अधिनियम के क्रियान्वयन की व्यावहारिक स्थिति तथा विश्व के विभिन्न देशों में इस अधिनियम की सफलता से भी विद्यार्थियों को अवगत कराया I

आपने सूचना का अधिकार अधिनियम २००५ के प्रमुख प्रावधानों,उन प्रावधानों में किये गए संशोधनों तथा इस अधिनियम के क्षेत्राधिकार के संबंध में भी विद्यार्थियों का मार्गदर्शन किया I

वेबिनार के अंत में आयोजन समिति की ओर राजनीति विज्ञान विभाग के सहयोगी प्राध्यापक डॉ. यशवंत मेश्राम ने सभी अतिथियों,विद्यार्थियों,तकनीकी सहयोगियों तथा प्राध्यापकों का सहृदय आधार व्यक्त किया गया I

(डॉ. संजीव. सी. शिरपुरकर)

विभागाध्यक्ष – राजनीति विज्ञान विभाग

**Photo Gallery** 

Shikshan Prasarak Mandal, Kamptee's