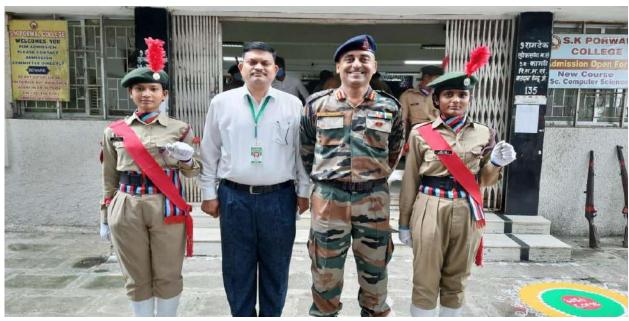

## **Human Values**

| S. No. | Date of Program            | Name of Program                                                         |
|--------|----------------------------|-------------------------------------------------------------------------|
| 1      | 21.06.2020                 | International Yoga Day Programme                                        |
| 2      | 05.08.2020                 | Guest Lecture on Sadat Hasan Manto Life and Work                        |
| 3      | 20.02.2021                 | Chhatrapati Shivaji Maharaj Jayanti Celebration Programme               |
| 4      | 08.03.2021                 | Birth Anniversary Celebration Programme of Sahir Ludhyanvi              |
| 5      | 25.05.2021                 | Blood Donation Camp                                                     |
| 6      | 21.06.2021                 | International Yoga Day Programme                                        |
| 7      | 10.07.2021                 | Blood Donation Camp                                                     |
| 8      | 06.08.2021                 | Webinar on Untouchability Prevention Movement                           |
| 9      | 11.08.2021 &<br>12.08.2021 | State Level Webinar on Entrepreneurship Development                     |
| 10     | 12.08.2021                 | Webinar on Skill Development & Self Employment                          |
| 11     | 20.08.2021                 | Piping Ceremony of NCC                                                  |
| 12     | 04.09.2021                 | Tree Plantation Drive                                                   |
| 13     | 06.09.2021                 | Tree Plantation Drive to celebrate Teachers' Day                        |
| 14     | 18.09.2021                 | Tree Plantation Drive                                                   |
| 15     | 11.10.2021                 | Rashtrasant Tukadoji Maharaj 53 <sup>rd</sup> Death Anniversary Program |
| 16     | 30.10.2021                 | National Unity Day Celebration Program                                  |
| 17     | 26.11.2021                 | Constitution Day Celebration Program                                    |
| 18     | 06.12.2021                 | Mahaparinirvan Day Program of Dr. Babasaheb Ambedkar                    |