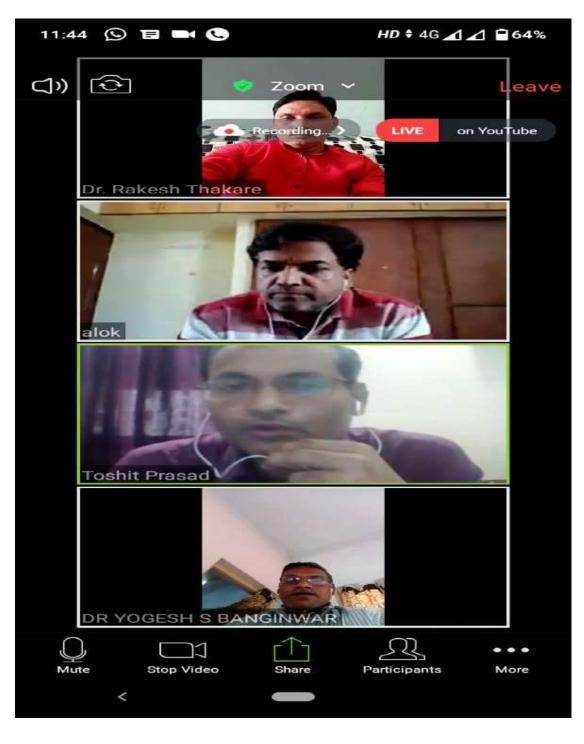

## वेबिनार सम्बन्धी विवरण

सेठ केसरीमल पोरवाल महाविद्यालय के राजनीति विज्ञान विभाग द्वारा "सूचना का अधिकार अधिनियम एवम प्रशासनिक पारदर्शिता" इस विषय पर लाइव वेबिनार का आयोजन किया गया I इस सेमिनार में उदघाटक के रूप में महाविद्यालय के प्राचार्य डॉ.महेंद्र बागडे उपस्थित थे जबिक विषय विशेषज्ञ तथा मुख्य वक्ता के रूप में दुर्गा महाविद्यालय, रायपुर के IQAC समन्वयक व राजनीति विज्ञान विभाग के सहयोगी प्राध्यापक डॉ. सुभाष चंद्राकर जी उपस्थित थे I

सर्वप्रथम महाविद्यालय के प्राचार्य महोदय द्वारा इस वेबिनार के आयोजन व विषय चयन हेतु विभागीय प्राध्यापको को बधाई दी गई तथा यह आशा व्यक्त की गई कि इस उद्बबोधन से विद्यार्थियों की शैक्षणिक गुणवत्ता में अवश्य ही वृद्धि होगी I इसके पश्चात इस वेबिनार के संयोजक डॉ. संजीव शिरपुरकर द्वारा वेबिनार आयोजन के उद्देश्यों पर प्रकाश डालते हुये वेबिनार के मुख्य वक्ता का संक्षिप्त परिचय प्रस्तुत किया गया तथा सूचना के अधिकार सम्बन्धी पृष्ठभूमि की जानकारी प्रदान की गई I

वेबिनार के मुख्य वक्ता व स्त्रोत पुरुष डॉ.सुभाष चंद्राकर ने अपने विस्तृत उद्बबोधन में सूचना के अधिकार की ऐतिहासिक पृष्ठभूमि, इसके उद्देश्यों ,लाभों,सकारात्मक व नकारात्मक पहलुओं का उदाहरण के माध्यम सजीव चित्रण प्रस्तुत किया गया I आपने भारत में इस अधिनियम के क्रियान्वयन की व्यावहारिक स्थिति तथा विश्व के विभिन्न देशों में इस अधिनियम की सफलता से भी विद्यार्थियों को अवगत कराया I

आपने सूचना का अधिकार अधिनियम २००५ के प्रमुख प्रावधानों,उन प्रावधानों में किये गए संशोधनों तथा इस अधिनियम के क्षेत्राधिकार के संबंध में भी विद्यार्थियों का मार्गदर्शन किया I

वेबिनार के अंत में आयोजन समिति की ओर राजनीति विज्ञान विभाग के सहयोगी प्राध्यापक डॉ. यशवंत मेश्राम ने सभी अतिथियों,विद्यार्थियों,तकनीकी सहयोगियों तथा प्राध्यापकों का सहृदय आधार व्यक्त किया गया I

(डॉ. संजीव. सी. शिरपुरकर)

विभागाध्यक्ष – राजनीति विज्ञान विभाग

**Photo Gallery** 

Shikshan Prasarak Mandal, Kamptee's