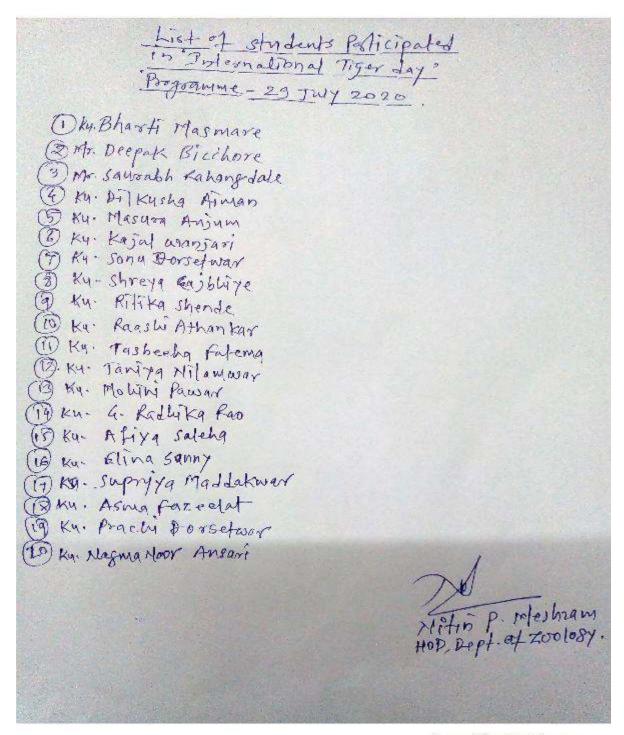

## **Environment and Sustainability**

| S. No. | Date of Program | Name of Program                                                                                   |
|--------|-----------------|---------------------------------------------------------------------------------------------------|
| 1      | 29.07.2020      | International Tiger Day Celebration                                                               |
| 2      | 24.09.2020      | Regional Webinar on Ecosystem Changes in the Current<br>Scenario of COVID-19                      |
| 3      | 23.02.2021      | Webinar on Microbial Food Safety Issues                                                           |
| 4      | 06.03.2021      | Awareness Workshop on Mercury as a Global Pollutant                                               |
| 5      | 25.04.2021      | Guest Lecture on Tissue Culture                                                                   |
| 6      | 05.06.2021      | Environment Day Celebration Program – Workshop and<br>Online Competition on Ecosystem Restoration |
| 7      | 19.07.2021      | Webinar on Biofertilizer                                                                          |
| 8      | 22.07.2021      | Webinar on Vermicomposting: An Effective Technology for Recycling Organic Wastes                  |
| 9      | 28.07.2021      | Webinar on Soil: Types, Sampling Methods and Properties                                           |
| 10     | 04.08.2021      | Webinar on Plant Nursery, Landscaping and its Management                                          |
| 11     | 10.08.2021      | Webinar on Air Pollution – Sources, Impact and Mitigation Measures                                |
| 12     | 16.11.2021      | Online Workshop on Disaster Management                                                            |