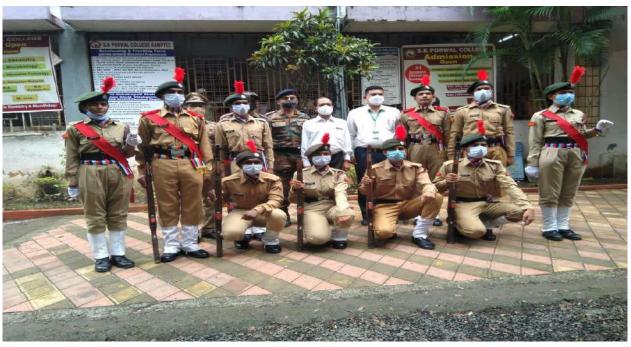

## **Human Values**

| S. No. | Date of Program            | Name of Program                                                         |
|--------|----------------------------|-------------------------------------------------------------------------|
| 1      | 21.06.2020                 | International Yoga Day Programme                                        |
| 2      | 05.08.2020                 | Guest Lecture on Sadat Hasan Manto Life and Work                        |
| 3      | 20.02.2021                 | Chhatrapati Shivaji Maharaj Jayanti Celebration Programme               |
| 4      | 08.03.2021                 | Birth Anniversary Celebration Programme of Sahir Ludhyanvi              |
| 5      | 25.05.2021                 | Blood Donation Camp                                                     |
| 6      | 21.06.2021                 | International Yoga Day Programme                                        |
| 7      | 10.07.2021                 | Blood Donation Camp                                                     |
| 8      | 06.08.2021                 | Webinar on Untouchability Prevention Movement                           |
| 9      | 11.08.2021 &<br>12.08.2021 | State Level Webinar on Entrepreneurship Development                     |
| 10     | 12.08.2021                 | Webinar on Skill Development & Self Employment                          |
| 11     | 20.08.2021                 | Piping Ceremony of NCC                                                  |
| 12     | 04.09.2021                 | Tree Plantation Drive                                                   |
| 13     | 06.09.2021                 | Tree Plantation Drive to celebrate Teachers' Day                        |
| 14     | 18.09.2021                 | Tree Plantation Drive                                                   |
| 15     | 11.10.2021                 | Rashtrasant Tukadoji Maharaj 53 <sup>rd</sup> Death Anniversary Program |
| 16     | 30.10.2021                 | National Unity Day Celebration Program                                  |
| 17     | 26.11.2021                 | Constitution Day Celebration Program                                    |
| 18     | 06.12.2021                 | Mahaparinirvan Day Program of Dr. Babasaheb Ambedkar                    |