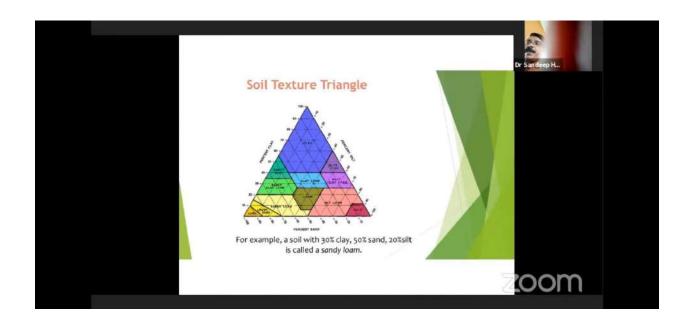

Jayshree Thaware.

The program was streamed live on YouTube channel of the college. Total 109 participants were registered by filling Google form and attended. The participants were registered from the various colleges of the Nagpur region such as Shr. Shivaji science college, J. N. Wadi college, D. R. B. Sindhu Mahavidyalaya, S. F. S college, Nagpur. Feedback responses were registered and above 90% participants were satisfied with this webinar. The participants, delegates and students gained scientific knowledge and got benefitted webinar. The topic covered all the points which are included in their syllabus like process of pedogenesis, soil profile, physical and chemical properties of soil, sampling methods and patterns etc. The students are greatly benefitted by the webinar.















YouTube link

https://youtu.be/8zOAu5Rv4kA

Total 231 views recorded on YouTube.

#### **Department of Botany**

### Report on webinar

**Topic- Plant Nursery, Landscaping and its Management** 

## S.K.PORWAL COLLEGE OF ARTS AND SCIENCE AND COMMERCE, KAMPTEE

An educational talk about Botany and Gardening
Department of Botany

organizes

LIVE WEBINAR for UNDERGRADUATE STUDENTS



Link to join WhatsApp group -https://chat.whatsapp.com/lRstl0qMVHiDmFvDeBL5nZ

Registration form linkhttps://forms.gle/9rpXKV9Tmbz9RZAN9

Topic- Plant Nursery, landscaping and its Management on August 4th, 2021 at 11.00am



Resource Person

Dr. Ashwajeet Fulzele

Associate Professor and Head

Department of Botany, M.Mohota Science College, Nagpur

**Dr. M.B.** Bagade Principal

Organizers **Dr. Jayshree Thawa