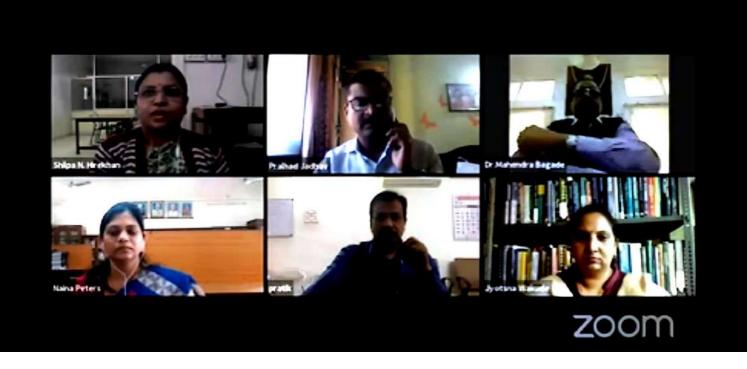

#### **Organizing Secretary**

Mrs. Shilpa N. Hirekhan

(Librarian, S.K.Porwal College)

Mrs. Naina S. Peters

(Librarian, Hislop College)

Mrs. Jyotsna N. Wakude

(Librarian, VMV college)

**Technical support** 

Webinar began with the introductory remark of Mrs. Shilpa N. Hirekhan, Librarian of S.K. Porwal College. Dr. M.B. Bagade, principal of S. K. Porwal college, Dr. Kiran P. Kariya, Principal of V.M.V. College and vice-principal of Hislop college, Dr. Pratik Michael addressed the virtual gathering.

Soon after, Mrs. Naina Peters, Librarian of Hislop College gave a brief introduction of the Resource person Mr. Pralhad Jadhav. After this Mr. Jadhav started his session and explained in detail the significance of Intellectual Property Right and Copyright issues. He covered all the aspects of the topic with giving relevant examples.

The webinar concluded with a vote of thanks proposed by Mrs. Jyotsna Wakude, Librarian of V.M.V. College. The other staff members of college working hard for the success of this webinar. 119 Portlopants viewed on you tube.