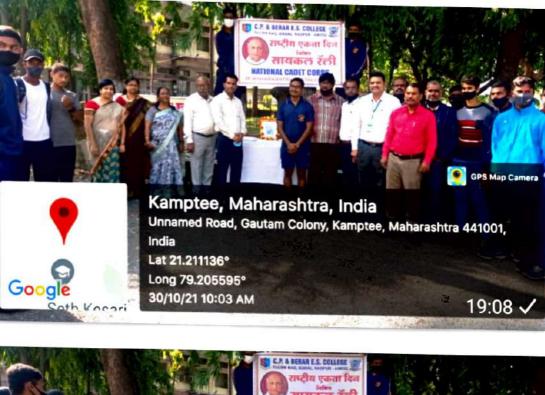

## **Human Values**

| S. No. | Date of Program            | Name of Program                                                         |
|--------|----------------------------|-------------------------------------------------------------------------|
| 1      | 21.06.2020                 | International Yoga Day Programme                                        |
| 2      | 05.08.2020                 | Guest Lecture on Sadat Hasan Manto Life and Work                        |
| 3      | 20.02.2021                 | Chhatrapati Shivaji Maharaj Jayanti Celebration Programme               |
| 4      | 08.03.2021                 | Birth Anniversary Celebration Programme of Sahir Ludhyanvi              |
| 5      | 25.05.2021                 | Blood Donation Camp                                                     |
| 6      | 21.06.2021                 | International Yoga Day Programme                                        |
| 7      | 10.07.2021                 | Blood Donation Camp                                                     |
| 8      | 06.08.2021                 | Webinar on Untouchability Prevention Movement                           |
| 9      | 11.08.2021 &<br>12.08.2021 | State Level Webinar on Entrepreneurship Development                     |
| 10     | 12.08.2021                 | Webinar on Skill Development & Self Employment                          |
| 11     | 20.08.2021                 | Piping Ceremony of NCC                                                  |
| 12     | 04.09.2021                 | Tree Plantation Drive                                                   |
| 13     | 06.09.2021                 | Tree Plantation Drive to celebrate Teachers' Day                        |
| 14     | 18.09.2021                 | Tree Plantation Drive                                                   |
| 15     | 11.10.2021                 | Rashtrasant Tukadoji Maharaj 53 <sup>rd</sup> Death Anniversary Program |
| 16     | 30.10.2021                 | National Unity Day Celebration Program                                  |
| 17     | 26.11.2021                 | Constitution Day Celebration Program                                    |
| 18     | 06.12.2021                 | Mahaparinirvan Day Program of Dr. Babasaheb Ambedkar                    |