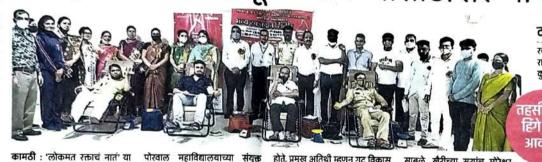

## वेबिनार सम्बन्धी विवरण

सेठ केसरीमल पोरवाल महाविद्यालय के राजनीति विज्ञान विभाग द्वारा "सूचना का अधिकार अधिनियम एवम प्रशासनिक पारदर्शिता" इस विषय पर लाइव वेबिनार का आयोजन किया गया I इस सेमिनार में उदघाटक के रूप में महाविद्यालय के प्राचार्य डॉ.महेंद्र बागडे उपस्थित थे जबिक विषय विशेषज्ञ तथा मुख्य वक्ता के रूप में दुर्गा महाविद्यालय, रायपुर के IQAC समन्वयक व राजनीति विज्ञान विभाग के सहयोगी प्राध्यापक डॉ. सुभाष चंद्राकर जी उपस्थित थे I

सर्वप्रथम महाविद्यालय के प्राचार्य महोदय द्वारा इस वेबिनार के आयोजन व विषय चयन हेतु विभागीय प्राध्यापको को बधाई दी गई तथा यह आशा व्यक्त की गई कि इस उद्बबोधन से विद्यार्थियों की शैक्षणिक गुणवत्ता में अवश्य ही वृद्धि होगी I इसके पश्चात इस वेबिनार के संयोजक डॉ. संजीव शिरपुरकर द्वारा वेबिनार आयोजन के उद्देश्यों पर प्रकाश डालते हुये वेबिनार के मुख्य वक्ता का संक्षिप्त परिचय प्रस्तुत किया गया तथा सूचना के अधिकार सम्बन्धी पृष्ठभूमि की जानकारी प्रदान की गई I

वेबिनार के मुख्य वक्ता व स्त्रोत पुरुष डॉ.सुभाष चंद्राकर ने अपने विस्तृत उद्बबोधन में सूचना के अधिकार की ऐतिहासिक पृष्ठभूमि, इसके उद्देश्यों ,लाभों,सकारात्मक व नकारात्मक पहलुओं का उदाहरण के माध्यम सजीव चित्रण प्रस्तुत किया गया I आपने भारत में इस अधिनियम के क्रियान्वयन की व्यावहारिक स्थिति तथा विश्व के विभिन्न देशों में इस अधिनियम की सफलता से भी विद्यार्थियों को अवगत कराया I

आपने सूचना का अधिकार अधिनियम २००५ के प्रमुख प्रावधानों,उन प्रावधानों में किये गए संशोधनों तथा इस अधिनियम के क्षेत्राधिकार के संबंध में भी विद्यार्थियों का मार्गदर्शन किया I

वेबिनार के अंत में आयोजन समिति की ओर राजनीति विज्ञान विभाग के सहयोगी प्राध्यापक डॉ. यशवंत मेश्राम ने सभी अतिथियों,विद्यार्थियों,तकनीकी सहयोगियों तथा प्राध्यापकों का सहृदय आधार व्यक्त किया गया I

(डॉ. संजीव. सी. शिरपुरकर)

विभागाध्यक्ष – राजनीति विज्ञान विभाग

**Photo Gallery** 

Shikshan Prasarak Mandal, Kamptee's