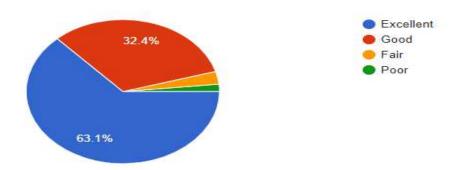

| Your degree of satisfaction | Did You find the technical | The way speakers answe | Would you like to participa | Merged Doc ID - certifica | Merged Doc URL - certif     |
|-----------------------------|----------------------------|------------------------|-----------------------------|---------------------------|-----------------------------|
| satisfied                   | Yes                        | 5                      | Yes                         | 1iU09LMpUidLqe_V1LvV      | https://drive.google.com/fi |
| Very much satisfied         | Yes                        | 5                      | Yes                         | 17VvbV2yBXqyn5gSdjmo      | https://drive.google.com/fi |
| satisfied                   | Maybe                      | 4                      | Maybe                       | 15cXTbnfFgP7g9S-ufRxu     | https://drive.google.com/fi |
| Very much satisfied         | Yes                        | 4                      | Yes                         | 1O92nfzKrfgJTKOtltKKqy    | https://drive.google.com/fi |
| satisfied                   | Yes                        | 3                      | Yes                         | 17aVnDclSEl3KCnkigo1j/    | https://drive.google.com/fi |
| Very much satisfied         | Yes                        | 5                      | Yes                         | 1fdMofX8UTDySyUE1jDn      | https://drive.google.com/fi |
| Very much satisfied         | Yes                        | 5                      | Yes                         | 1bqhvjDcSbl48cdqCwL3k     | https://drive.google.com/fi |
| satisfied                   | Yes                        | 4                      | Yes                         | 1fEqatgTIHchYXHpiYee-x    | https://drive.google.com/fi |
| satisfied                   | No                         | 4                      | Yes                         | 1CXheiERYqXOS03WVj9       | https://drive.google.com/fi |
| satisfied                   | Yes                        | 4                      | Yes                         | 1fUv2qMZ4QLZ70ocCo57      | https://drive.google.com/fi |
| Very much dissatisfied      | Yes                        | 5                      | Yes                         | 1nqr6broHby1dpkF6S2l4i    | https://drive.google.com/fi |
| Very much satisfied         | Yes                        | 5                      | Yes                         | 1E-hBdFr4UzvUu5fGmKL      | https://drive.google.com/fi |
| Very much satisfied         | Yes                        | 5                      | Yes                         | 1JexYH_3_Y9APdB3VEB       | https://drive.google.com/fi |
| Very much dissatisfied      | Yes                        | 5                      | Yes                         | 1cPFzPeDauteYjVOXe8A      | https://drive.google.com/fi |