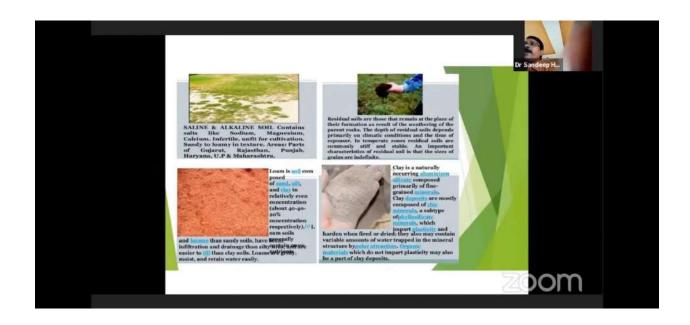

t Dr. Jayshree Thaware.

The program was streamed live on YouTube channel of the college. Total 109 participants were registered by filling Google form and attended. The participants were registered from the various colleges of the Nagpur region such as Shr. Shivaji science college, J. N. Wadi college, D. R. B. Sindhu Mahavidyalaya, S. F. S college, Nagpur. Feedback responses were registered and above 90% participants were satisfied with this webinar. The participants, delegates and students gained scientific knowledge and got benefitted webinar. The topic covered all the points which are included in their syllabus like process of pedogenesis, soil profile, physical and chemical properties of soil, sampling methods and patterns etc. The students are greatly benefitted by the webinar.















YouTube link

https://youtu.be/8zOAu5Rv4kA

Total 231 views recorded on YouTube.

#### **Department of Botany**

### Report on webinar

**Topic- Plant Nursery, Landscaping and its Management** 

## S.K.PORWAL COLLEGE OF ARTS AND SCIENCE AND COMMERCE, KAMPTEE

An educational talk about Botany and Gardening
Department of Botany

organizes

LIVE WEBINAR for UNDERGRADUATE STUDENTS



Link to join WhatsApp group -https://chat.whatsapp.com/lRstl0qMVHiDmFvDeBL5nZ

Registration form linkhttps://forms.gle/9rpXKV9Tmbz9RZAN9

Topic- Plant Nursery, landscaping and its Management on August 4th, 2021 at 11.00am



Resource Person

Dr. Ashwajeet Fulzele

Associate Professor and Head

Department of Botany, M.Mohota Science College, Nagpur

**Dr. M.B.** Bagade Principal

Organizers **Dr. Jayshree