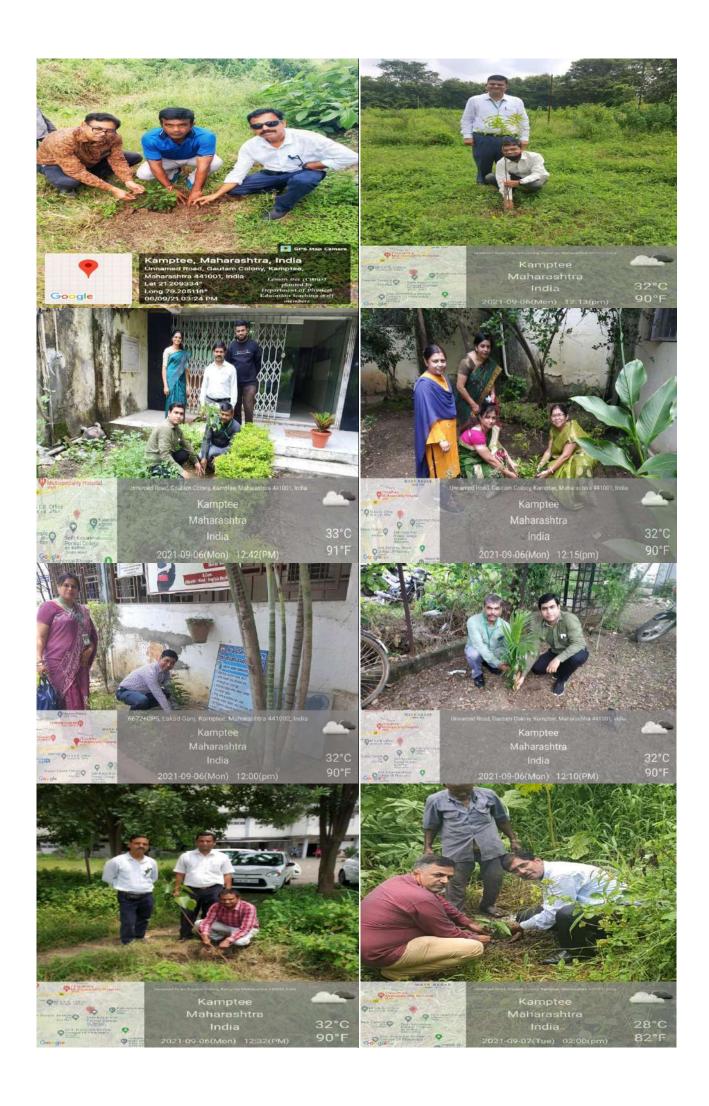

## **Human Values**

| S. No. | Date of Program            | Name of Program                                                         |
|--------|----------------------------|-------------------------------------------------------------------------|
| 1      | 21.06.2020                 | International Yoga Day Programme                                        |
| 2      | 05.08.2020                 | Guest Lecture on Sadat Hasan Manto Life and Work                        |
| 3      | 20.02.2021                 | Chhatrapati Shivaji Maharaj Jayanti Celebration Programme               |
| 4      | 08.03.2021                 | Birth Anniversary Celebration Programme of Sahir Ludhyanvi              |
| 5      | 25.05.2021                 | Blood Donation Camp                                                     |
| 6      | 21.06.2021                 | International Yoga Day Programme                                        |
| 7      | 10.07.2021                 | Blood Donation Camp                                                     |
| 8      | 06.08.2021                 | Webinar on Untouchability Prevention Movement                           |
| 9      | 11.08.2021 &<br>12.08.2021 | State Level Webinar on Entrepreneurship Development                     |
| 10     | 12.08.2021                 | Webinar on Skill Development & Self Employment                          |
| 11     | 20.08.2021                 | Piping Ceremony of NCC                                                  |
| 12     | 04.09.2021                 | Tree Plantation Drive                                                   |
| 13     | 06.09.2021                 | Tree Plantation Drive to celebrate Teachers' Day                        |
| 14     | 18.09.2021                 | Tree Plantation Drive                                                   |
| 15     | 11.10.2021                 | Rashtrasant Tukadoji Maharaj 53 <sup>rd</sup> Death Anniversary Program |
| 16     | 30.10.2021                 | National Unity Day Celebration Program                                  |
| 17     | 26.11.2021                 | Constitution Day Celebration Program                                    |
| 18     | 06.12.2021                 | Mahaparinirvan Day Program of Dr. Babasaheb Ambedkar                    |